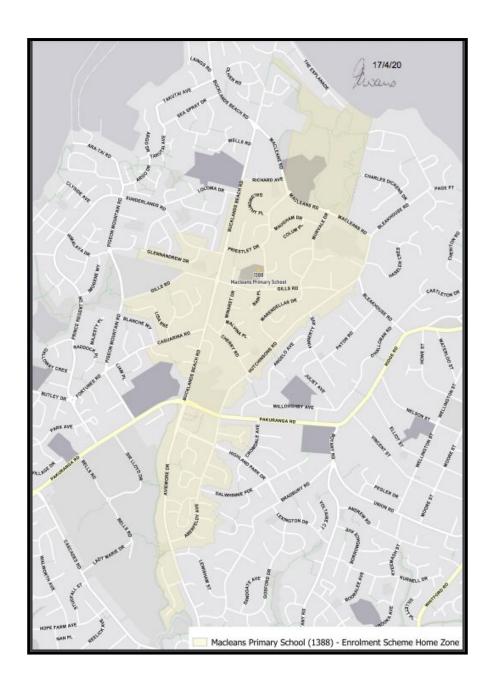

## Macleans Primary School In-Zone Addresses

Aberfeldy Avenue 6-84

Aberfeldy Avenue 1-83,

Anure Place,

Aviemore Drive 3-125,

Aviemore Drive 22-104,

Bain Place,

Ballater Place.

Bleakhouse Road 64-98 even numbers only,

Bucklands Beach Road 264 - 412,

Bucklands Beach Road 281 - 429.

Casaurina Road 1-41,

Casaurina Road 2-46.

Cherry Road, Colum Place,

Cranberry Place,

Damson Place,

Darren Crescent.

De Quincey Terrace,

Ervine Place,

Eske Place,

Etheridge Place,

Fiesta Drive,

Galsworthy Place,

Gills Road 4-146,

Gills Road 3-209.

Glennandrew Drive,

Glenshee Place,

Hazelmay Place,

Highland Park Drive 1-19.

Hutchinson Road 1 - 157 odd and even

numbers

Jandell Crescent,

Janine Place.

Janome Place

Lisa Rise.

Luana Way,

Lyren Place,

Macleans Road 49-135 odd numbers only,

Malvina Place.

Mandarin Place,

Marendellas Drive,

Maugham Drive,

Minaret Place,

Murvale Drive,

Pakuranga Road 503-509 odd and even

numbers.

Palmcrest Grove.

Pauline Place.

Pinero Place,

Priestley Drive,

Richard Avenue 1 - 49 odd numbers only,

Sheralee Place,

Struan Place,

Sunderlands Road 46 - 85 odd and even

numbers,

Tangelo Place,

Tomintoul Place,

Tyndrum Place,

Udall Place.

Vanbrugh Place,

Veagh Place,

Wycherley Drive